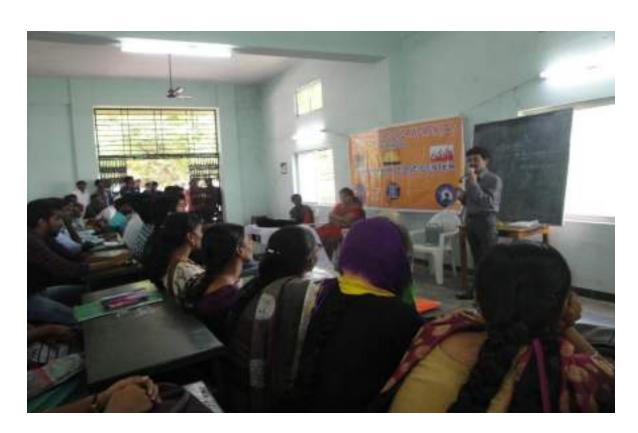

## **Report of Job Drive**

Institute of Language Management of Bangalore conducted Campus Drive for the Post of School Trainees on 07.12.2016 in K.V.R Govt. College for Women(A), Kurnool. Dr. C.V.Rajeswari, Principal of KVR GCW, Kurnool, Smt. G.Indavathi, JKC Coordinator and the Mentors B.Swarnalatha, and Mr. K Eswaraiah actively monitored the Campus Drive. 220 Members were participated in the Campus Drive. Out of them 32 Candidates were selected finally.