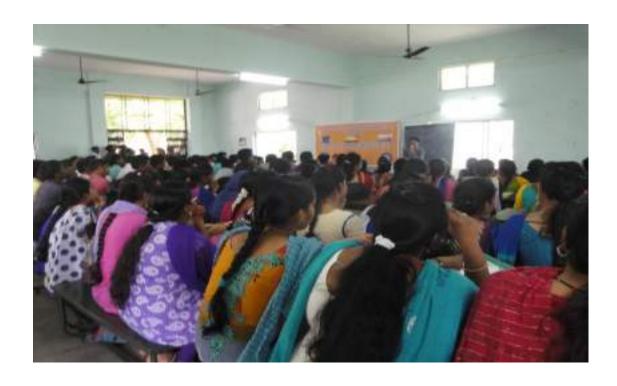

## **Report of Job Drive**

Institute of Language Management of Bangalore conducted Campus Drive for the Post of School Trainees on 07.12.2016 in K.V.R Govt. College for Women(A), Kurnool. Dr. C.V.Rajeswari, Principal of KVR GCW, Kurnool, Smt. G.Indavathi, JKC Coordinator and the Mentors B.Swarnalatha, and Mr. K Eswaraiah actively monitored the Campus Drive. 220 Members were participated in the Campus Drive. Out of them 32 Candidates were selected finally.