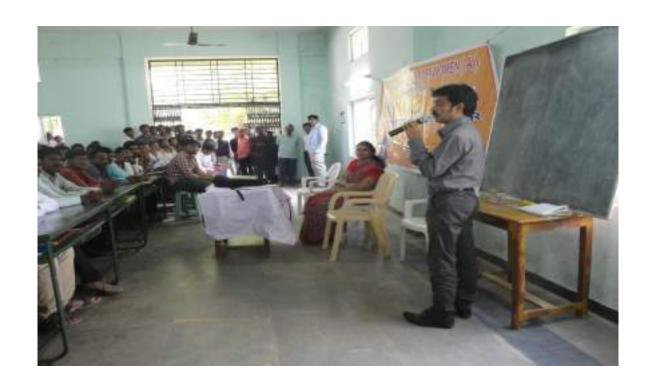

## **Report of Job Drive**

Institute of Language Management of Bangalore conducted Campus Drive for the Post of School Trainees on 07.12.2016 in K.V.R Govt. College for Women(A), Kurnool. Dr. C.V.Rajeswari, Principal of KVR GCW, Kurnool, Smt. G.Indavathi, JKC Coordinator and the Mentors B.Swarnalatha, and Mr. K Eswaraiah actively monitored the Campus Drive. 220 Members were participated in the Campus Drive. Out of them 32 Candidates were selected finally.