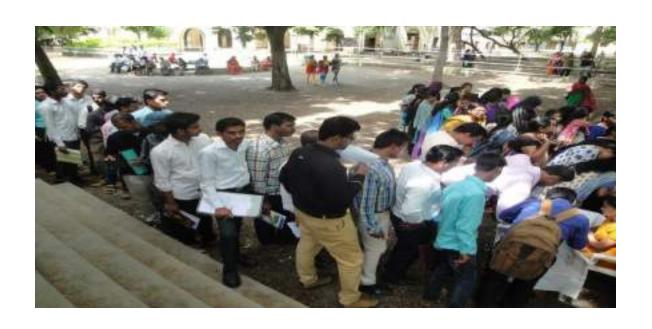

## **Report of Job Drive**

Institute of Language Management of Bangalore conducted Campus Drive for the Post of School Trainees on 07.12.2016 in K.V.R Govt. College for Women(A), Kurnool. Dr. C.V.Rajeswari, Principal of KVR GCW, Kurnool, Smt. G.Indavathi, JKC Coordinator and the Mentors B.Swarnalatha, and Mr. K Eswaraiah actively monitored the Campus Drive. 220 Members were participated in the Campus Drive. Out of them 32 Candidates were selected finally.