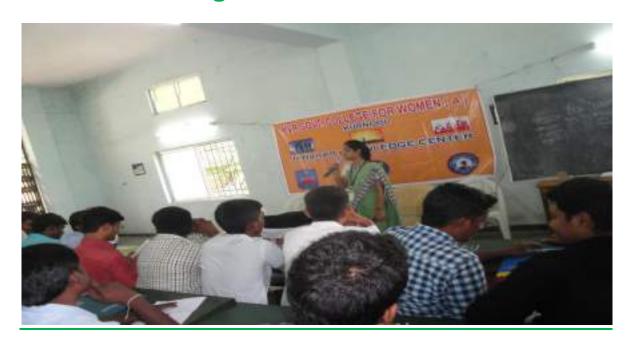

## **Report of Job Drive**

Institute of Language Management of Bangalore conducted Campus Drive for the Post of School Trainees on 07.12.2016 in K.V.R Govt. College for Women(A), Kurnool. Dr. C.V.Rajeswari, Principal of KVR GCW, Kurnool, Smt. G.Indavathi, JKC Coordinator and the Mentors B.Swarnalatha, and Mr. K Eswaraiah actively monitored the Campus Drive. 220 Members were participated in the Campus Drive. Out of them 32 Candidates were selected finally.